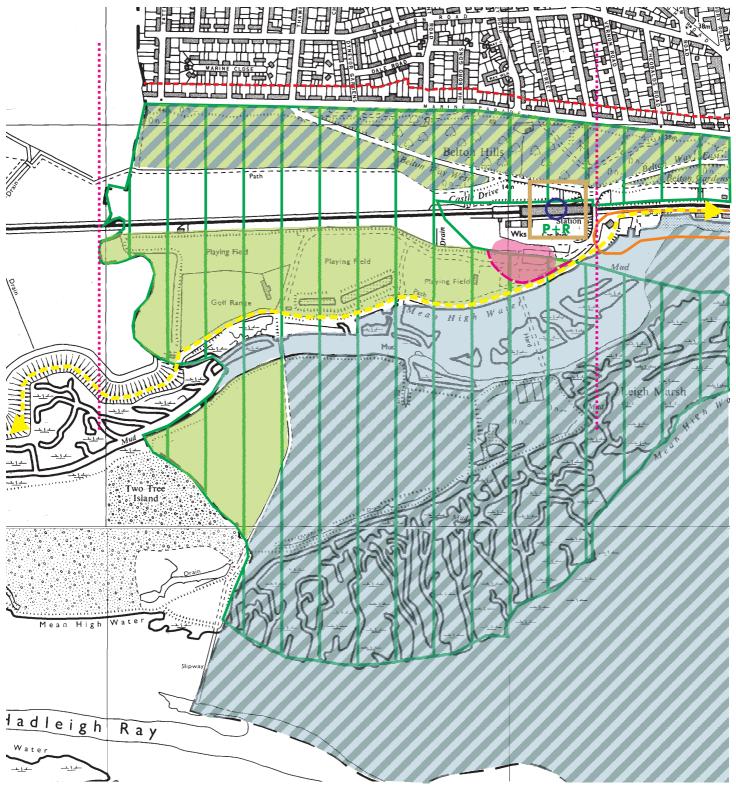

## Zone 1 Two Tree Island, Leigh Marshes and Belton Hills Existing Designations and Possible Options

## Borough Local Plan 'saved' policies

Green Belt (G1), Special Landscape
Area (G5), Coastal Protection Area (G7)

SSSI (G6)

Nature Reserve (G6)

Public Open Space / Sports Facilities (C15+R4)

## Local Transport Plan Strategy (LTP2)

Key Urban Interchange

P+R Proposed Park & Ride

Proposed Sustrans Cycle & Pedestrian Route

Station

## Issues & Opportunities

Potential Green Belt Boundary

Potential for Additional / Enhanced Recreational Facilities

--- Proposed AAP Boundary

Proposed Zone Boundary