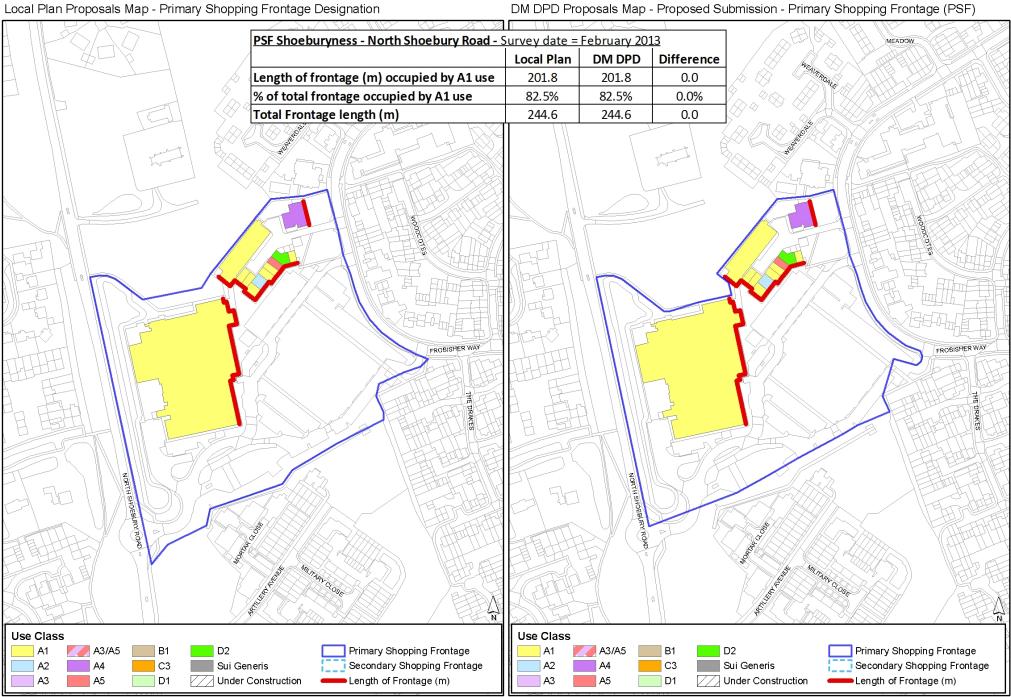

## North Shoebury – Primary Shopping Frontage

© Crown copyright and database rights 2013 Ordnance Survey 100019680