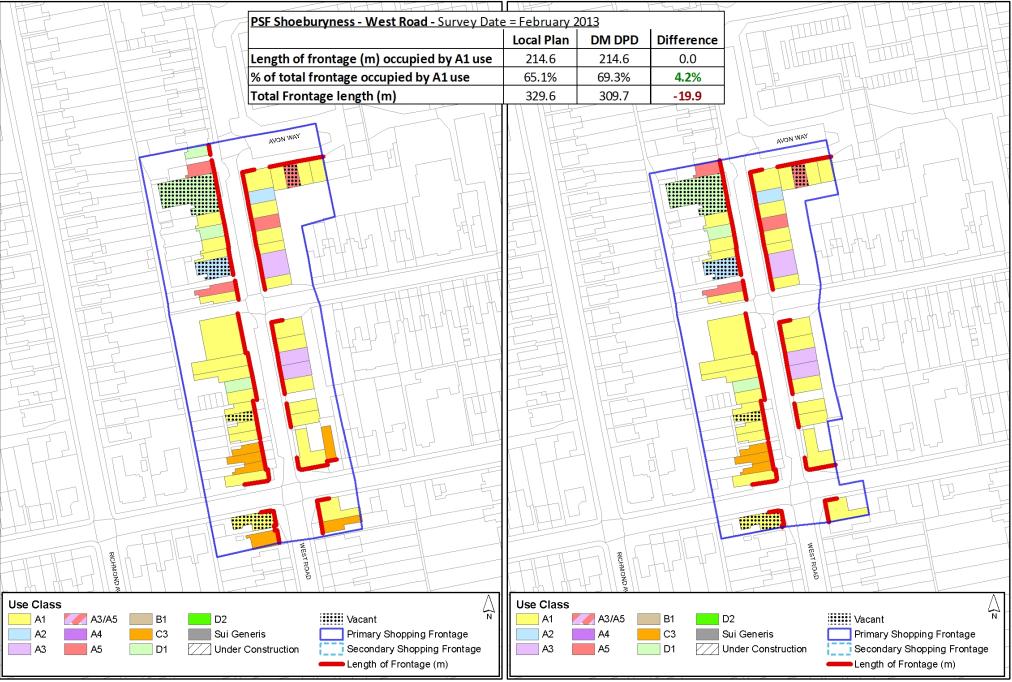

## Shoeburyness – Primary Shopping Frontage

Local Plan Proposals Map - Primary Shopping Frontage Designation

DM DPD Proposals Map - Proposed Submission - Primary Shopping Frontage (PSF)

<sup>©</sup> Crown copyright and database rights 2013 Ordnance Survey 100019680