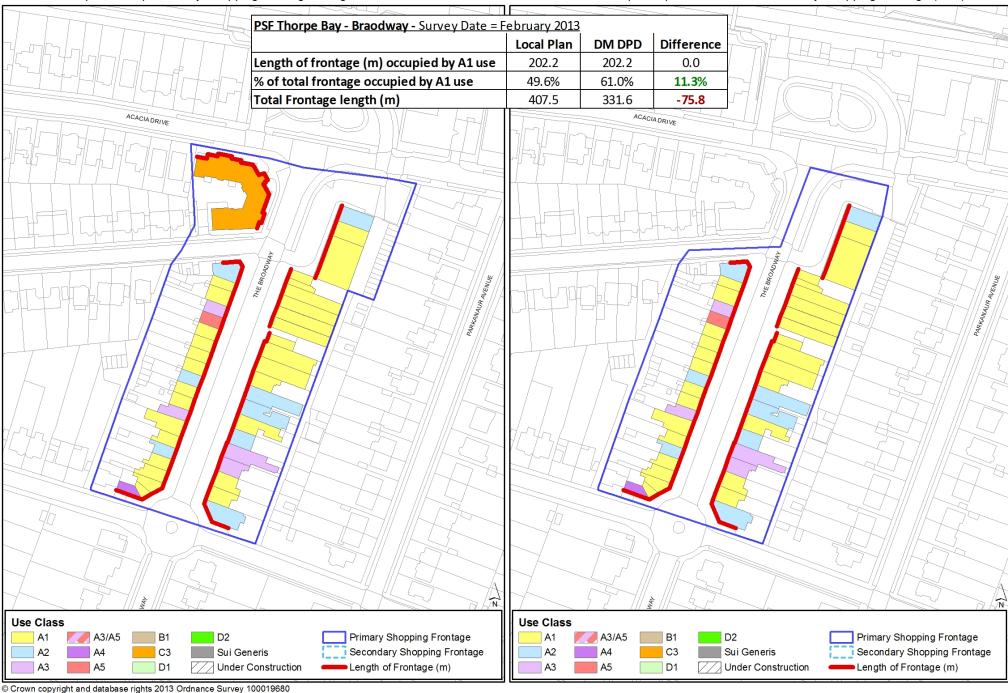

## Thorpe Bay – Primary Shopping Frontage

Local Plan Proposals Map - Primary Shopping Frontage Designation DM DPD Policies Map - Proposed Submission - Primary Shopping Frontage (PSF)