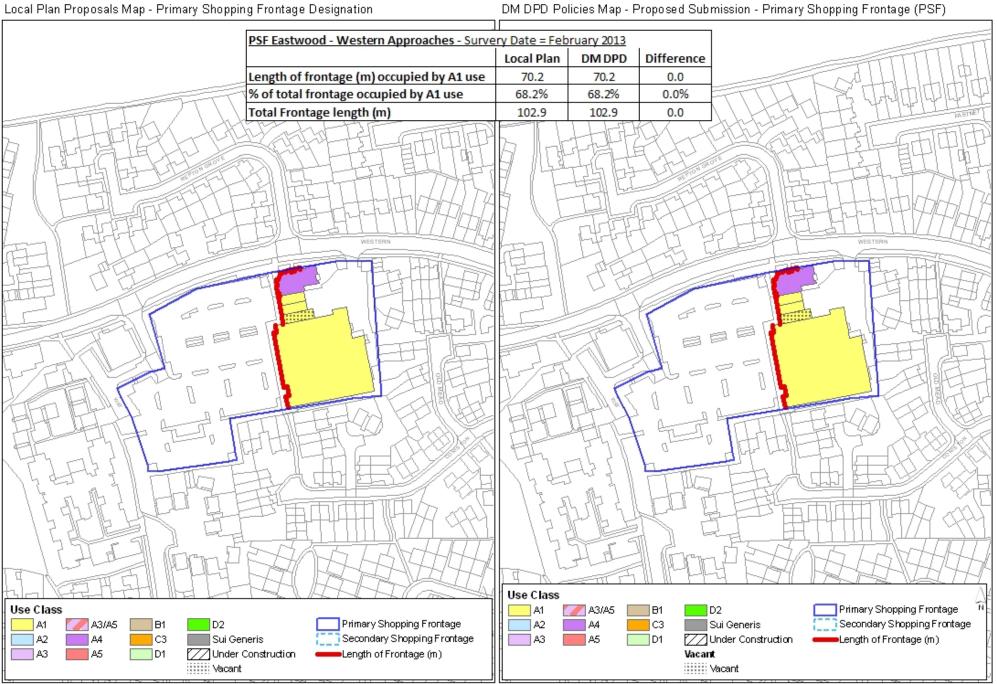

## Eastwood – Primary Shopping Frontage

Crown copyright and database rights 2013 Ordnance Survey 100019680