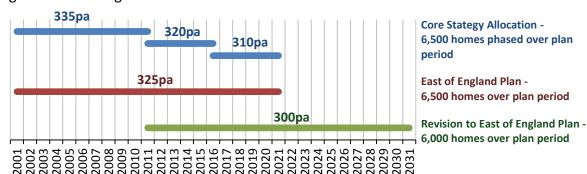

The Southend Core Strategy<sup>3</sup> was adopted in 2007 and sets out the provision for 6,500 net additional dwellings between 2001 and 2021 (see figure 1). This corresponded with the figures for Southend set out in Housing Policy H1 published within the East of England plan<sup>4</sup>. In March 2010 a draft Revision to the East of England Plan<sup>5</sup> specified that provision should be made within Southend for 6,000 net additional dwellings over the period 2011 to 2031.

Figure 1 – Dwelling Provision

<sup>1</sup> Link to Strategic Housing Land Availability Assessment

<sup>&</sup>lt;sup>2</sup> Link to Southend Annual Monitoring Report

<sup>&</sup>lt;sup>3</sup> Link to Southend Core Strategy 2007