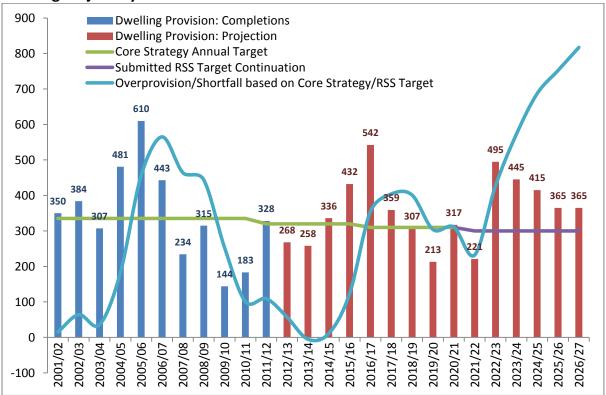

The cumulative net dwelling completions between 2001 and 2012 (3,779) exceeds the phased housing target in the Core Strategy (3,670) for the same period by 109 (See Appendix 4). If this 'over-provision' was to be taken into account it would adjust Southend's five year housing land supply target accordingly: 1,481 (plus additional 5% = 1,555).

The implementation of all outstanding residential planning permissions would result in an additional 2,027 net additional dwellings, of which 1,706 are predicted to be delivered in the next five years, meeting the 5 year housing supply target + 5% of 1,670. In addition, past performance and delivery of windfall sites indicates that a windfall allowance on small sites (i.e. less than 5 units) of 130 can be applied to the housing delivery in Southend for the next 5 year period, resulting in a supply of 1,836 net additional dwellings. This information demonstrates that Southend has a good supply of readily available housing sites to meet a five year housing supply and beyond.

## **Summary of 15 year Dwelling Provision**

|                                             | To date   | 5 Year    | 10 Year   | 15 Year   |
|---------------------------------------------|-----------|-----------|-----------|-----------|
|                                             | 2001/2012 | Supply    | Supply    | Supply    |
|                                             |           | 2012/2017 | 2012/2022 | 2012/2027 |
|                                             |           |           |           |           |
| Completions                                 | 3,779     |           |           |           |
| Outstanding Planning Permissions            |           | 938       | 990       | 990       |
| SHLAA Sites with Planning Permission        |           | 768       | 1037      | 1,037     |
| SHLAA Sites without Planning Permission     |           | 0         | 811       | 1,821     |
| SHLAA Broad Locations                       |           | 0         | 0         | 790       |
| Windfall (small sites)                      |           | 130       | 415       | 700       |
|                                             |           |           |           |           |
| Total Completions/Projection for period     | 3,779     | 1,836     | 3,253     | 5,338     |
| Target for period*                          | 3670      | 1,590     | 3,130     | 4,630     |
| minus overprovision 2001/2012               | N/A       | 109       | 109       | 109       |
| Number of dwellings left to build 2012/2017 |           | 1,481     | 3,021     | 4,521     |
|                                             |           |           |           |           |
| Cumulative overprovision/ shortfall         | 109       | 246       | 232       | 817       |

# **Housing Trajectory**