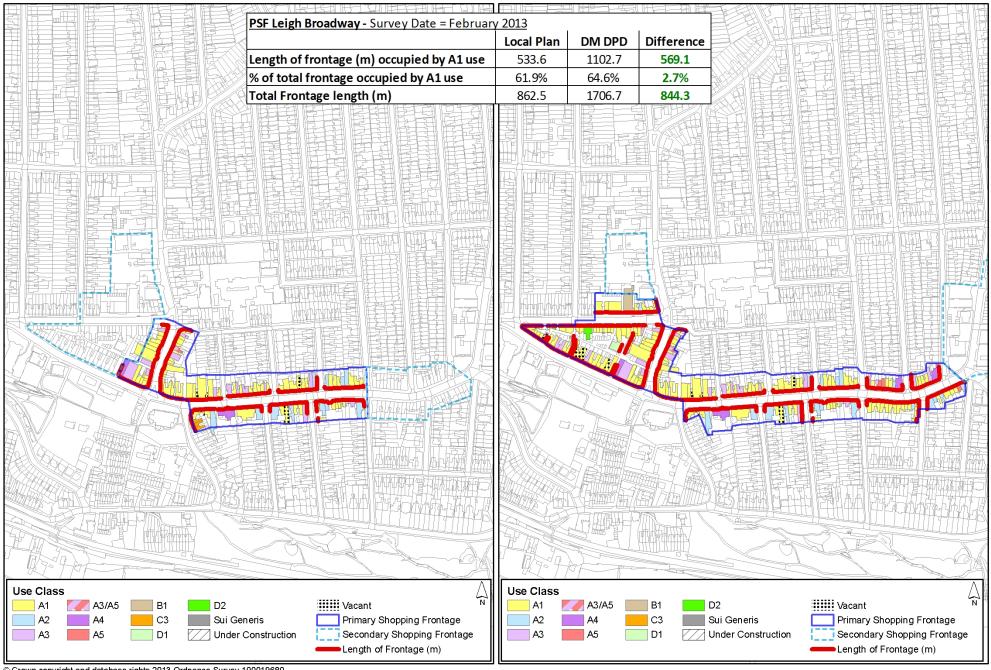

## Leigh-on-Sea – Primary Shopping Frontage

### Local Plan Proposals Map - Primary Shopping Frontage Designation

#### DM DPD Proposals Map - Proposed Submission - Primary Shopping Frontage (PSF)