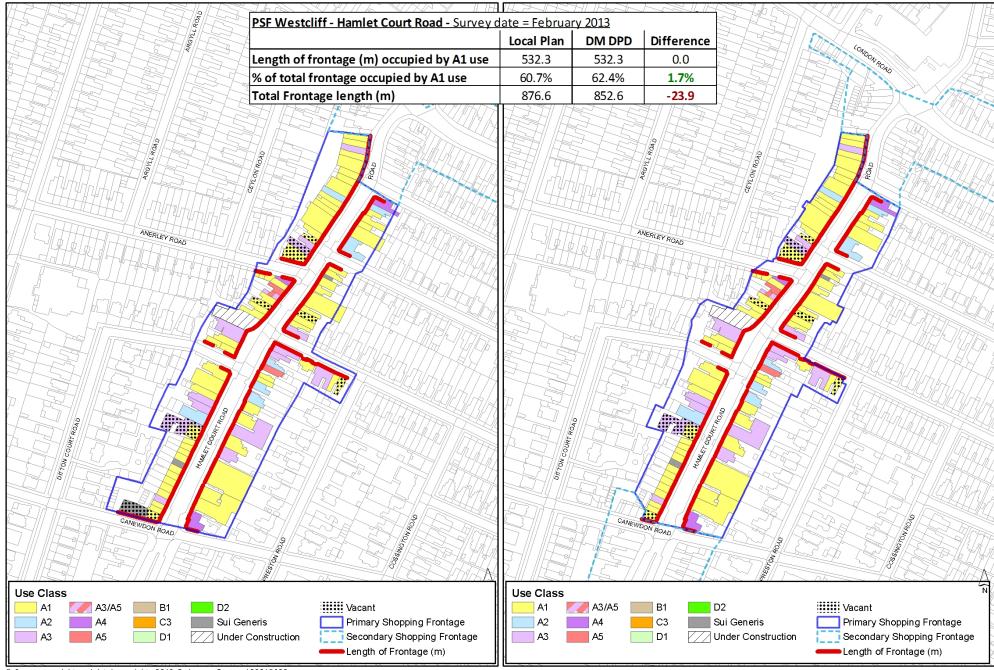

# Westcliff - Primary Shopping Frontage

Local Plan Proposals Map - Primary Shopping Frontage Designation

DM DPD Proposals Map - Proposed Submission - Primary Shopping Frontage (PSF)