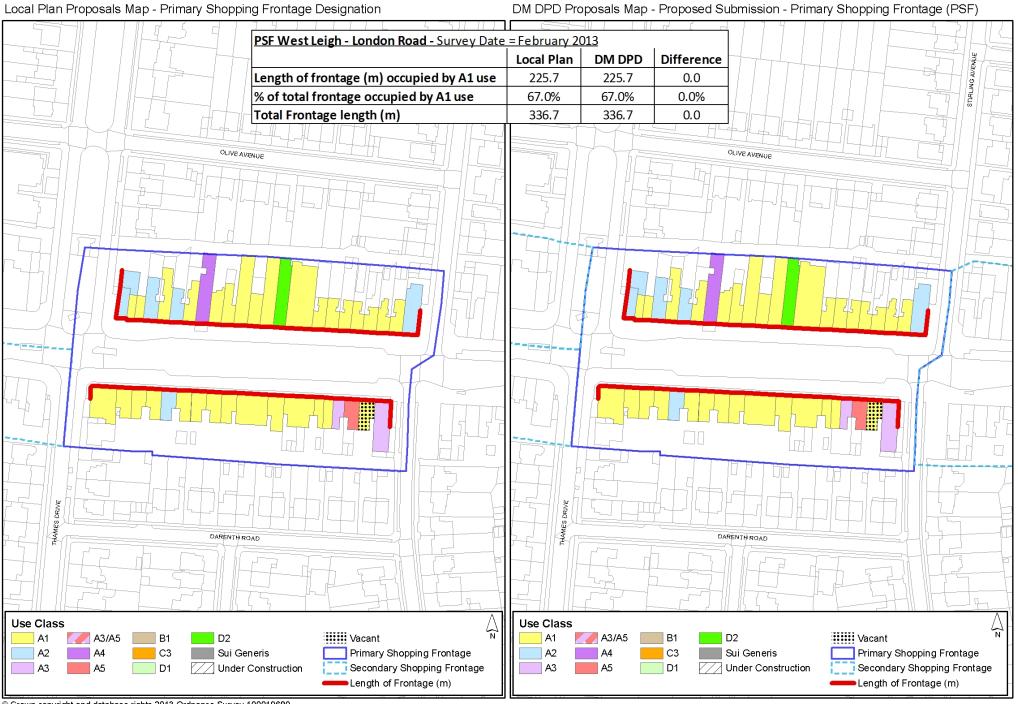

ris Sui Generis A2 C3 A2 C3 A4 Δ4 Town Centre Secondary Shopping Frontage Town Centre Secondary Shopping Frontage A3 A5 D1 Under Construction A3 A5 D1 Under Construction Length of Frontage (m) Length of Frontage (m)

Local Plan Proposals Map - Primary Shopping Frontage Designation

SCAAP Policies Map - Proposed Submission - Town Centre Primary Shopping Frontage (PSF)

## Leigh-on-Sea – Primary Shopping Frontage

### Local Plan Proposals Map - Primary Shopping Frontage Designation

#### DM DPD Proposals Map - Proposed Submission - Primary Shopping Frontage (PSF)



# Westcliff - Primary Shopping Frontage

Local Plan Proposals Map - Primary Shopping Frontage Designation

DM DPD Proposals Map - Proposed Submission - Primary Shopping Frontage (PSF)



# West Leigh - Primary Shopping Frontage