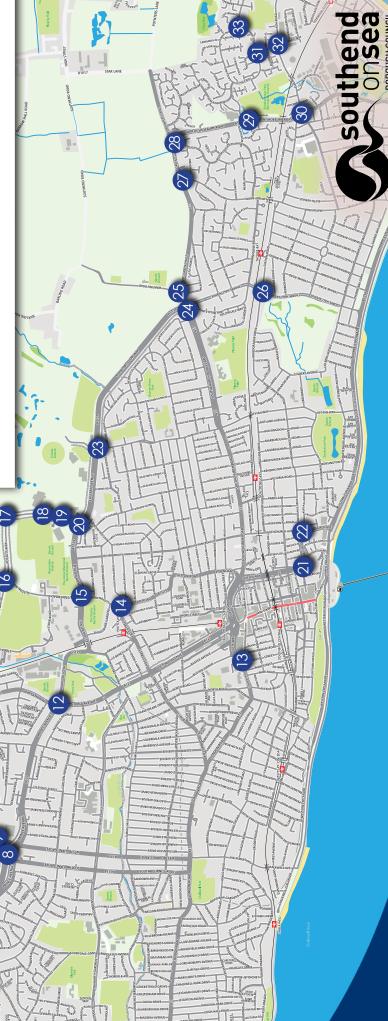

Please indicate which roundabout(s) you are interested in sponsoring (refer to map on next page). All choices are subject to availability.

BRONZE: £1000

| 2 | Rectory Grove   |  |
|---|-----------------|--|
| 3 | Elm Road, Leigh |  |
| 4 | Broadway West   |  |

| 31 | Eagle Way     |  |
|----|---------------|--|
| 32 | Vanguard Way  |  |
| 33 | Constable Way |  |

**SILVER: £1500** 

| 1  | Blenheim       |  |
|----|----------------|--|
| 16 | Chandlers Way  |  |
| 17 | Fossetts Way A |  |
| 18 | Fossetts Way B |  |
| 19 | Fossetts Way C |  |

| 26 | Woodgrange Drive       |  |
|----|------------------------|--|
| 27 | Maplin Way North       |  |
| 28 | Poynters Lane          |  |
| 29 | North Shoebury Road    |  |
| 30 | Elm Road, Shobeuryness |  |

**GOLD: £2000** 

| 5  | Eastwoodbury A |  |
|----|----------------|--|
| 6  | Eastwoodbury B |  |
| 9  | Thanet Grange  |  |
| 10 | St Lawerence   |  |
| 14 | East Street    |  |

| 21 | Queensway/         |  |  |  |  |
|----|--------------------|--|--|--|--|
|    | Chancellor Way     |  |  |  |  |
| 22 | Queensway/         |  |  |  |  |
|    | Southchurch Ave    |  |  |  |  |
| 24 | Thorpe Hall Avenue |  |  |  |  |
| 25 | Bournes Green      |  |  |  |  |

PLATINUM: £3500

| 7  | Nestuda Way   |  |
|----|---------------|--|
| 8  | Prince Avenue |  |
| 11 | Harp House    |  |
| 12 | Cuckoo Corner |  |

| 13 | London Road              |  |
|----|--------------------------|--|
| 15 | Jones/Victory Sports Grd |  |
| 20 | Eastern Ave              |  |
| 23 | Garon Park               |  |

# SPONSORED ROUNDABOUT LOCATIONS IN SOUTHEND

- Blenheim
- Rectory Grove
- Elm Road Leigh-on-Sea
- **Broadway West**
- Eastwoodbury A

Queensway/Southchurch Ave

22. Queensway/ 23. Garon Park

20. Eastern Avenue (Waitrose)

19. Fossetts Way C (B&Q)

17. Fossetts Way A 18. Fossetts Way B 21. Queensway/Chancellor

- Eastwoodbury B
  - Nestuda Way
- Prince Avenue (Tesco)

25. Bournes Green Chase

26. Woodgrange Drive

27. Maplin Way North

24. Thorpe Hall Avenue

- Thanet Grange
- 10. St Lawrence
- 11. Manners Way
- 12. Cuckoo Corner

29. North Shoebury Road (Asda)

Elm Road Shoebury

Eagle Way

28. Poynters Way (Angel Inn)

- 13. London Road (Sainsburys) 14. East Street
- 15. Jones/Victory Sports Ground 16. Chandlers Way
- 32. Vanguard Way
- Constable Way