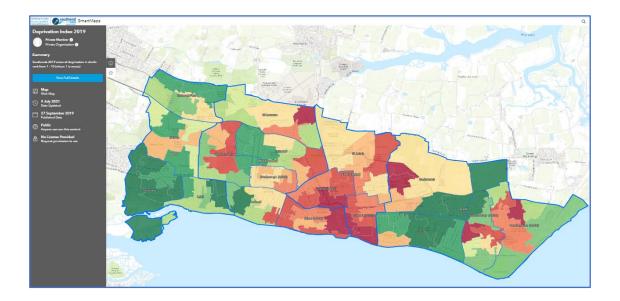

## **Section 8: Depravation**

Smart Maps web page regarding areas of depravation

The information in this document was correct at the time of publication but may be subject to change without notice. Every effort has been taken to ensure accuracy. For further information on any matter relating to this profile please email <u>licact2003@southend.gov.uk</u>