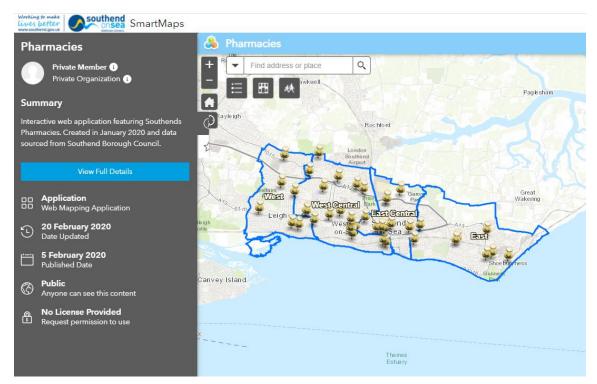

MCA Newlands 85 Ambleside Drive, Southchurch SS12FY - Supported housing for young people at risk (aged 16+) and associated wider youth services for young people (aged 11+)

#### **Southend-on Sea Domestic Abuse Projects**

Southend-on Sea Domestic Abuse Projects 4 West Rd, Southend-on-Sea, Westcliff-on-Sea SSO 9DA

Safe Steps & Dove Project

#### The local drug and alcohol services

Southend Treatment And Recovery Service (STARS) 25 - 27 Weston Road, Southend-on-Sea, SS1 1BB and Young Persons Drug and Alcohol Team (YPDAT) Civic 2 Victoria Avenue Southend-on-Sea, SS2 6ER

#### Medical Centres, GP's, Hospitals etc.

#### **Doctors Surgeries**

Smart Map showing where Medical Centres, GP's, Hospitals etc. can be found.



#### **Pharmacies**

Smart Map showing where Pharmacies can be found.



#### Hospitals

Southend University Hospital, Prittlewell Chase, Southend-on-Sea, Westcliff-on-Sea SS0 ORY Spire Wellesley Hospital, Eastern Ave, Southend-on-Sea SS2 4XH BMI Southend Private Hospital, 15-17 Fairfax Dr, Westcliff-on-Sea SS0 9AG Chartwell Private Hospital, 1629 London Rd, Leigh-on-Sea SS9 2SQ

#### **Job Centres**

Southend Jobcentre Plus, Dencora Court, Tylers Avenue, Southend-on-Sea, SS1 2AP

#### Section 6: Transport Hubs (including parking)

#### **Rail Stations**

Southend Victoria, Victoria Avenue, Southend-on-Sea, SS2 6AZ Westcliff Station, Station Road, Westcliff-on-Sea, SS0 7SB Chalkwell Station, The Ridgeway, Chalkwell, SS0 8PX Southend East Station, Ambleside Drive, Southend-on-Sea, SS1 2UP Thorpe Bay Station, Station Road, Thorpe Bay, SS1 3JY Prittlewell Statio