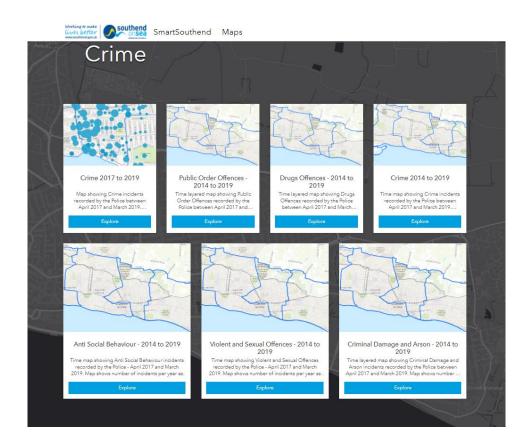

|   |
| sland                  |                                                                                     |                               | Livic Centre North                 |   |
|                        | Alter Multing                                                                       | +                             | More info     Clarence Road        |   |
|                        |                                                                                     | _                             | More info                          |   |
| Google                 | Kayboard shortouta                                                                  | Map data 00001 1 km L         | Cliffs Pavilion                    | * |

### Section 7: Crime

Smart Maps web pages



#### Police web page showing a search function



## **Section 8: Depravation**

Smart Maps web page regarding areas of depravation



The information in this document was correct at the time of publication but may be subject to change without notice. Every effort has been taken to ensure accuracy. For further information on any matter relating to this profile please email <u>licact2003@southend.gov.uk</u>