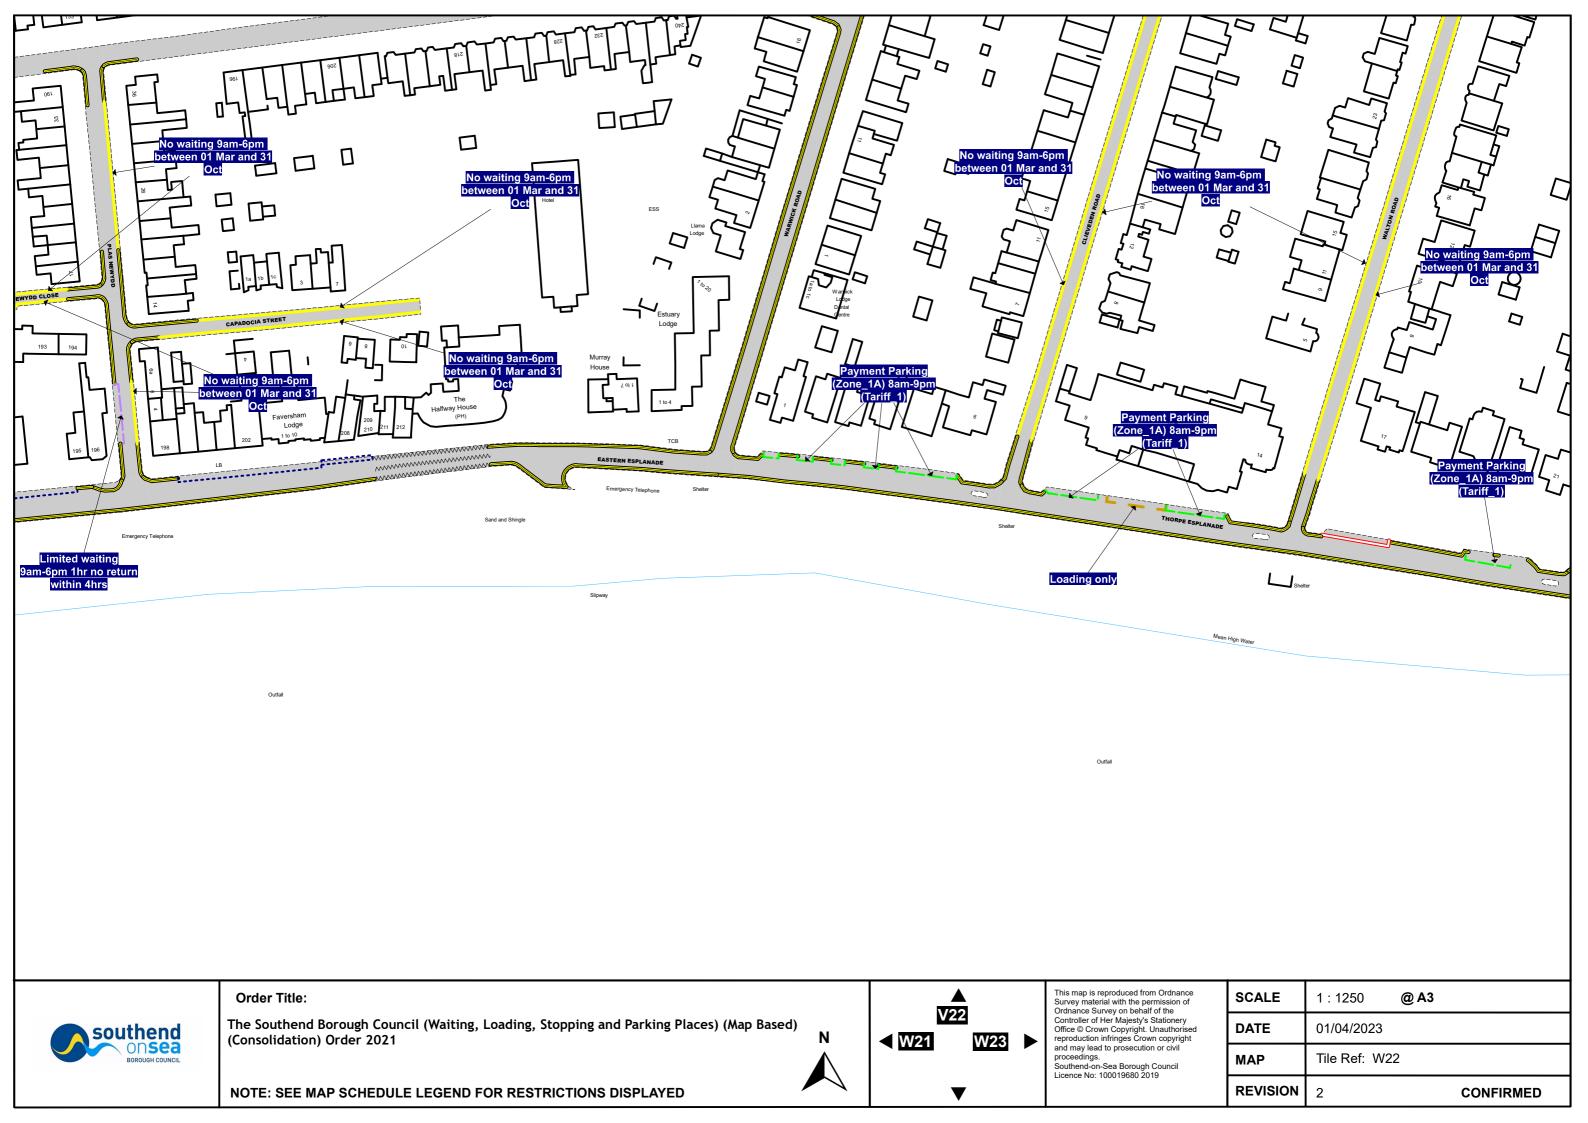

The locations affected by the changes are the same as were set out in the Notice of Proposal for this amendment.

Copies of the Order, which will come into operation on 01 April 2023, the statement of reasons for making the Order and plans showing the affected parking places can be inspected during normal office hours, inclusive for a period of six weeks from the date on which the Orders were made at the Civic Centre, Victoria Avenue, Southend-on-Sea, SS2 6ER and at <u>https://www.southend.gov.uk/tro</u>.