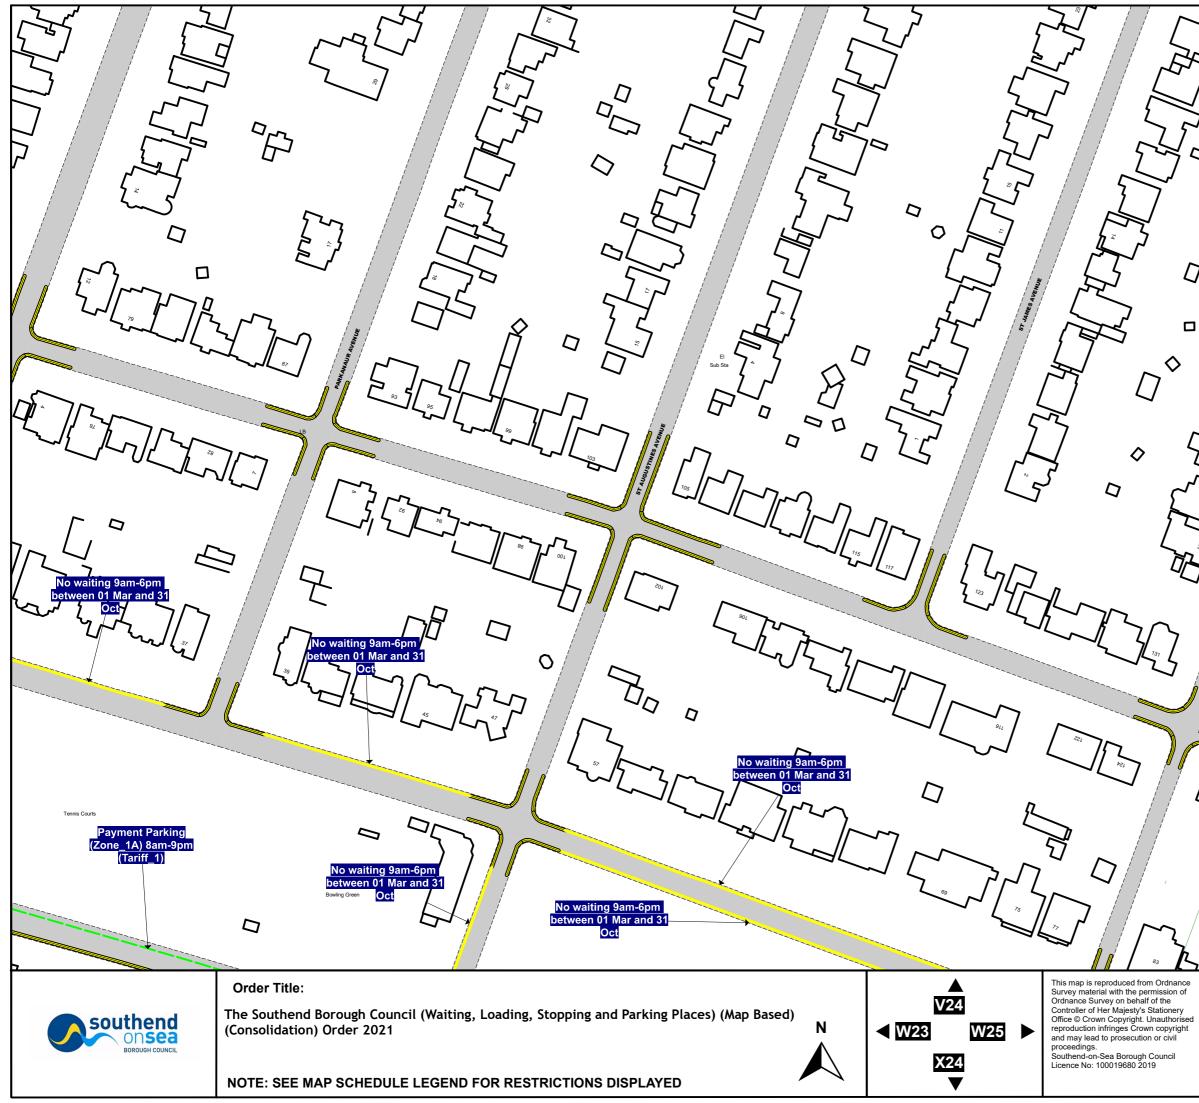

- Increase on-street parking charges;
- Extend the chargeable period for Zone 1A, to include Monday to Sunday 8am-9pm;
- Introduce parking charges for motorcycles;
- Introduce a Tradesperson Permit for use both on and off street; and
- Introduce a charge for an on- and off-street Members Permit.
- Introduce a charge for an on-street New Church Road Permit.
- Replace the wording of Article 27(d) of The 2021 Order
- Replace map- based schedules in the appropriate Schedule to The 2021 Order by the plans set out in the appropriate Schedule of this amendment.
- Replace the charges set out in Article 5 of the 2021 Order by the corresponding charges set out in appropriate schedule of this amendment.

The amendments shall come into operation on the 01 April 2023 and may be cited as THE SOUTHEND-ON-SEA CITY COUNCIL (WAITING, LOADING, STOPPING AND PARKING PLACES) (MAP BASED) (INCREASED CHARGES) (VARIOUS AMENDMENTS) AMENDMENT NO.12 ORDER 2023.