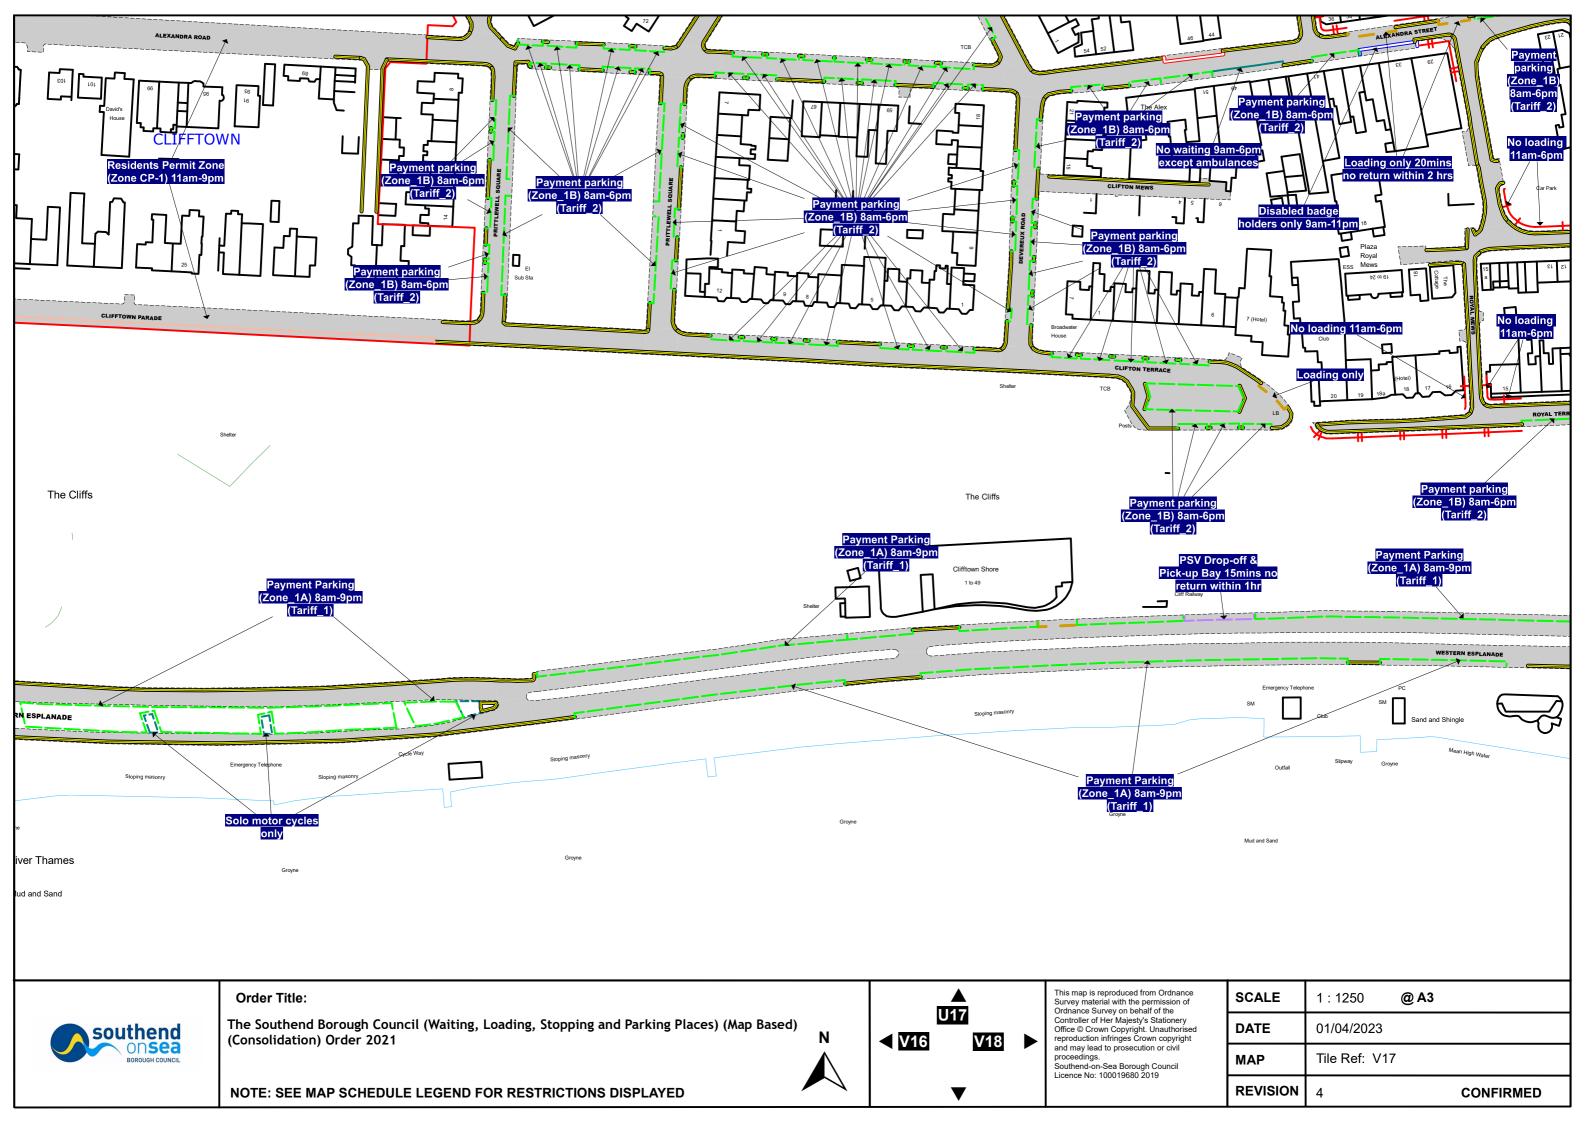

It is proposed that the chargeable period for Zone 1A will be extended, with charges applying between 8am and 9pm Monday to Sunday.

It is proposed that motorcycles be subject to the on-street parking charges in chargeable payment parking places.

It is proposed that the chargeable period for Zone 1A will be extended. Charges will apply between 8am and 9pm Monday to Sunday in Zone 1A, except for Shorefield Road Car Park and Cliffs Pavilion Car Park which will remain as Monday – Sunday 8am – 6pm.

• Charges will apply from 8am to 9pm Monday to Sunday in Zone 1A (except Shorefield Road Car Park and Cliffs Pavilion Car Park)

• Free Parking applies on Christmas Day at all locations (except those with barriers) & Small Business Day in Zones 2 & 3 car parks only.