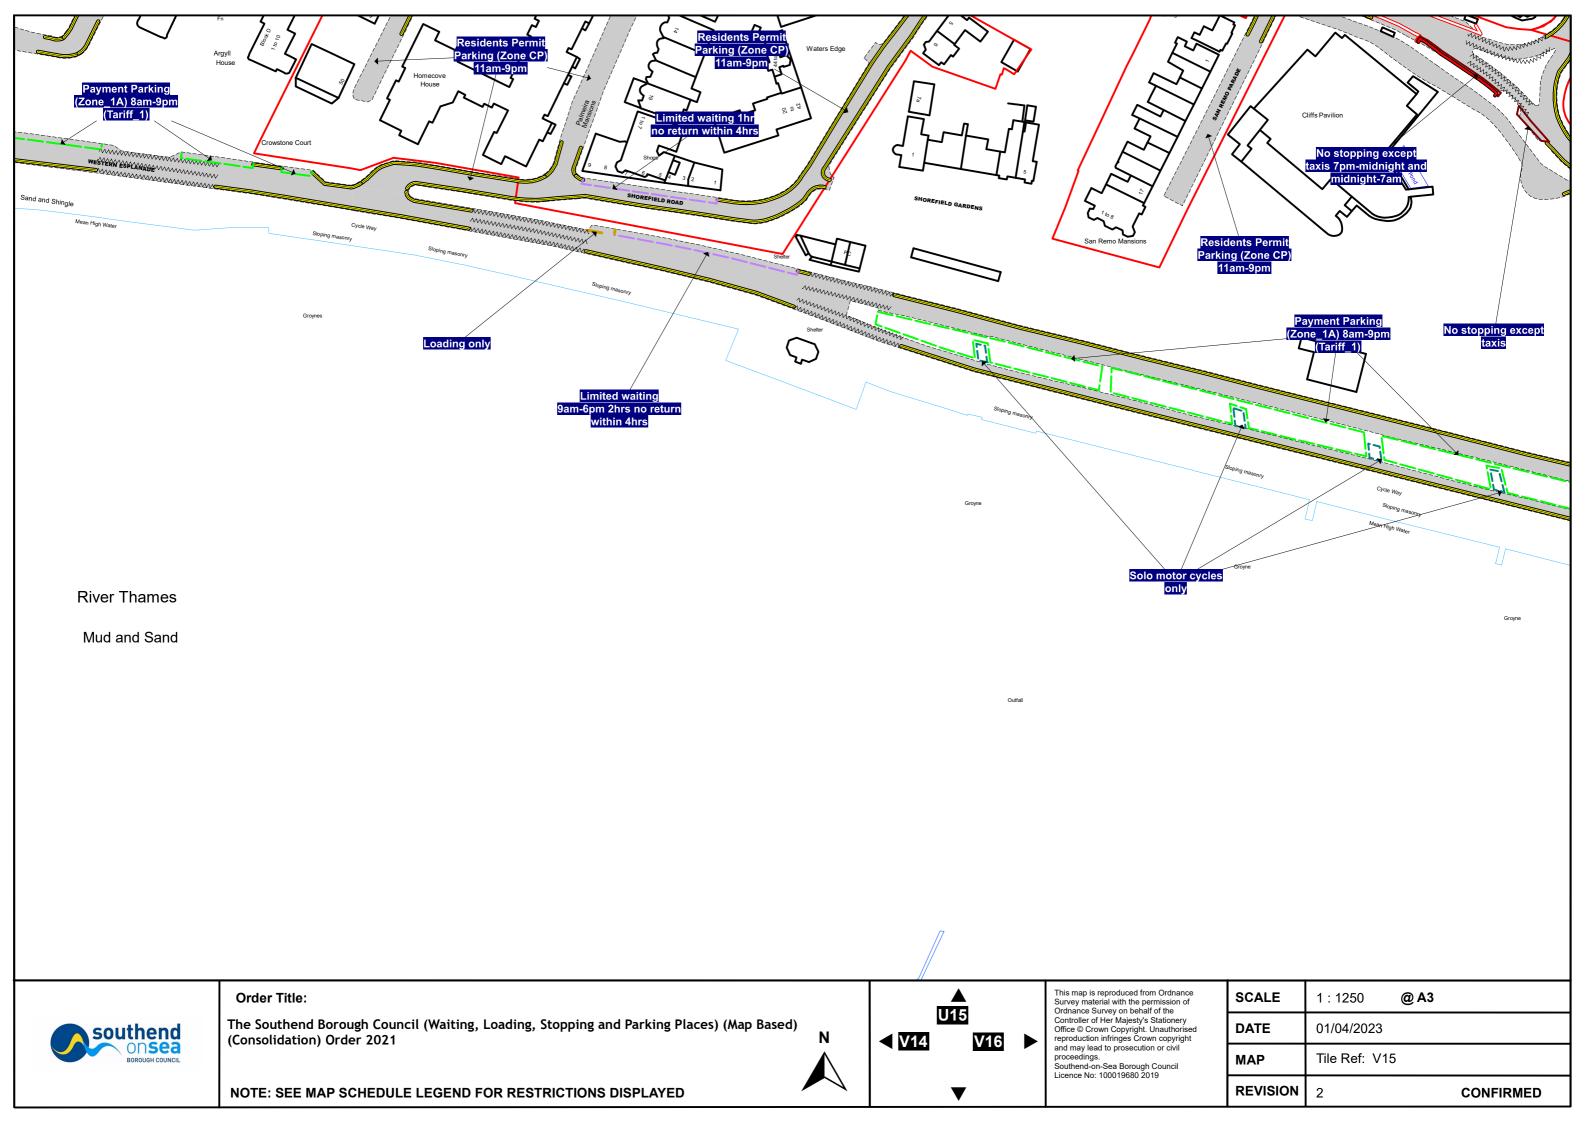

It is proposed that the chargeable period for Zone 1A will be extended, with charges applying between 8am and 9pm Monday to Sunday.

It is proposed that motorcycles be subject to the on-street parking charges in chargeable payment parking places.

It is proposed that the chargeable period for Zone 1A will be extended. Charges will apply between 8am and 9pm Monday to Sunday in Zone 1A, except for Shorefield Road Car Park and Cliffs Pavilion Car Park which will remain as Monday – Sunday 8am – 6pm.

• Charges will apply from 8am to 9pm Monday to Sunday in Zone 1A (except Shorefield Road Car Park and Cliffs Pavilion Car Park)

• Free Parking applies on Christmas Day at all locations (except those with barriers) & Small Business Day in Zones 2 & 3 car parks only.