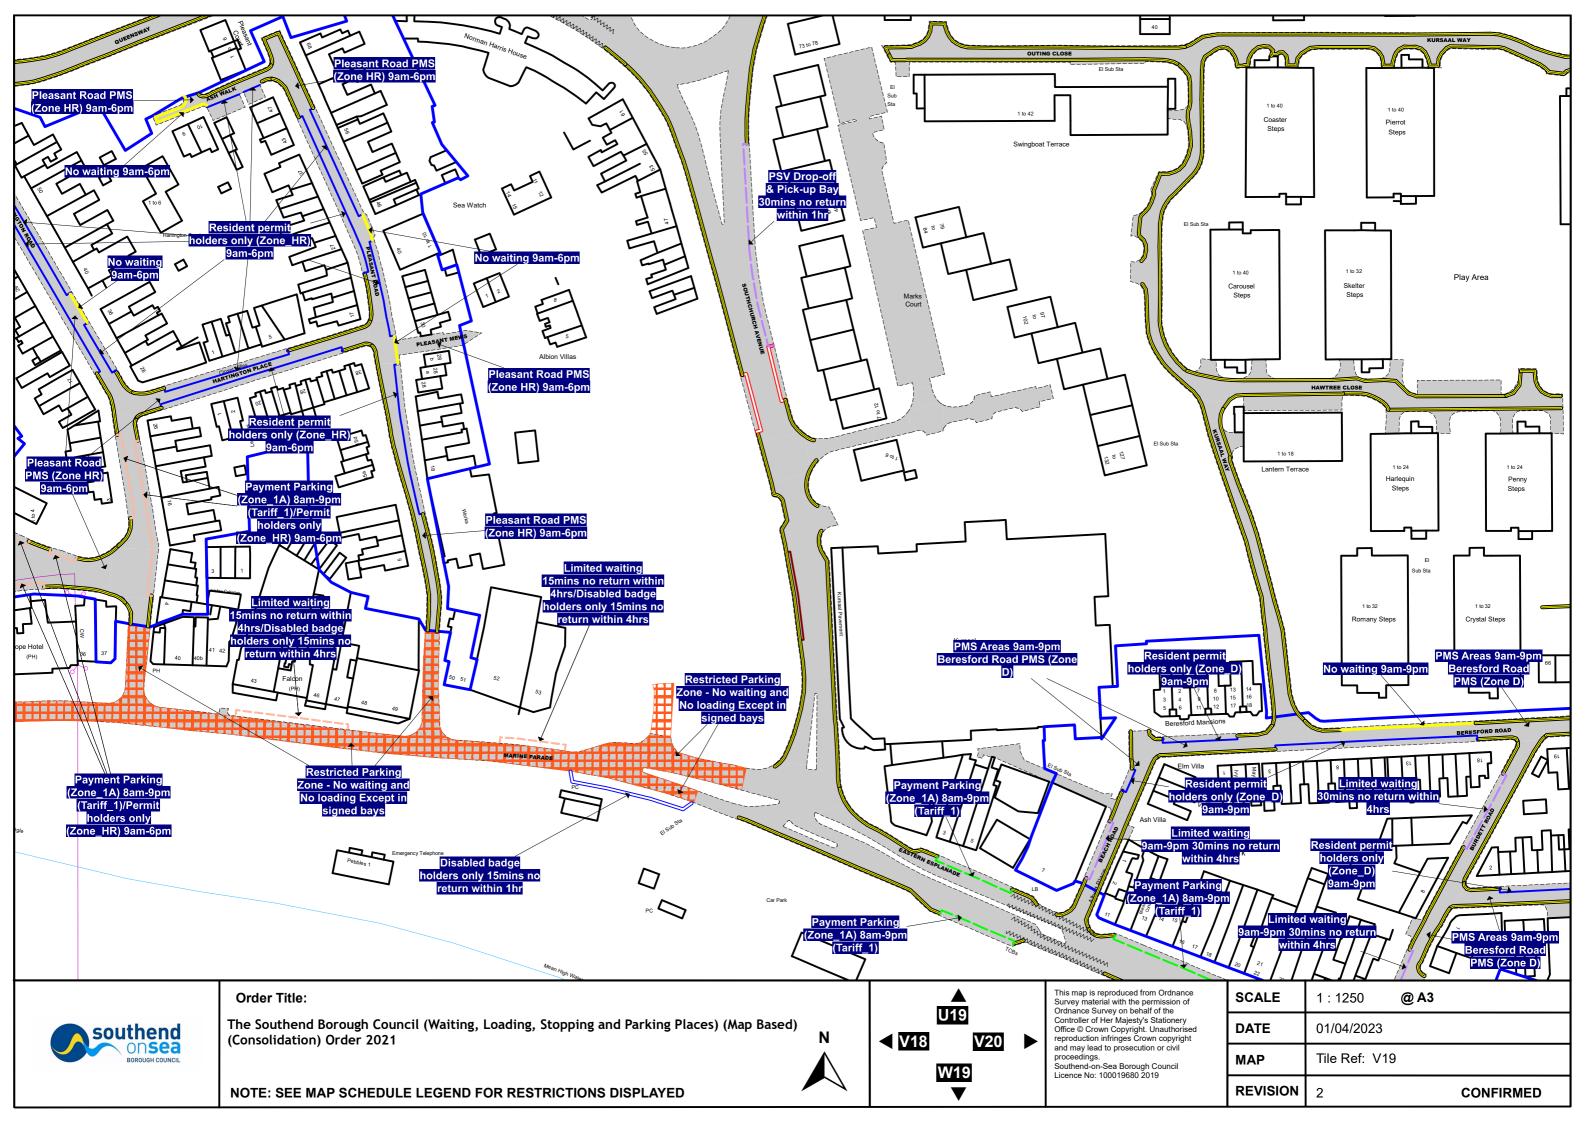

It is proposed that the chargeable period for Zone 1A will be extended, with charges applying between 8am and 9pm Monday to Sunday.

It is proposed that motorcycles be subject to the on-street parking charges in chargeable payment parking places.

It is proposed that the chargeable period for Zone 1A will be extended. Charges will apply between 8am and 9pm Monday to Sunday in Zone 1A, except for Shorefield Road Car Park and Cliffs Pavilion Car Park which will remain as Monday – Sunday 8am – 6pm.

• Charges will apply from 8am to 9pm Monday to Sunday in Zone 1A (except Shorefield Road Car Park and Cliffs Pavilion Car Park)

• Free Parking applies on Christmas Day at all locations (except those with barriers) & Small Business Day in Zones 2 & 3 car parks only.

- Increase on-street parking charges;
- Extend the chargeable period for Zone 1A, to include Monday to Sunday 8am-9pm;
- Introduce parking charges for motorcycles;
- Introduce a Tradesperson Permit for use both on and off street; and
- Introduce a charge for an on- and off-street Members Permit.
- Introduce a charge for an on-street New Church Road Permit.
- Replace the wording of Article 27(d) of The 2021 Order
- Replace map- based schedules in the appropriate Schedule to The 2021 Order by the plans set out in the appropriate Schedule of this amendment.
- Replace the charges set out in Article 5 of the 2021 Order by the corresponding charges set out in appropriate schedule of this amendment.