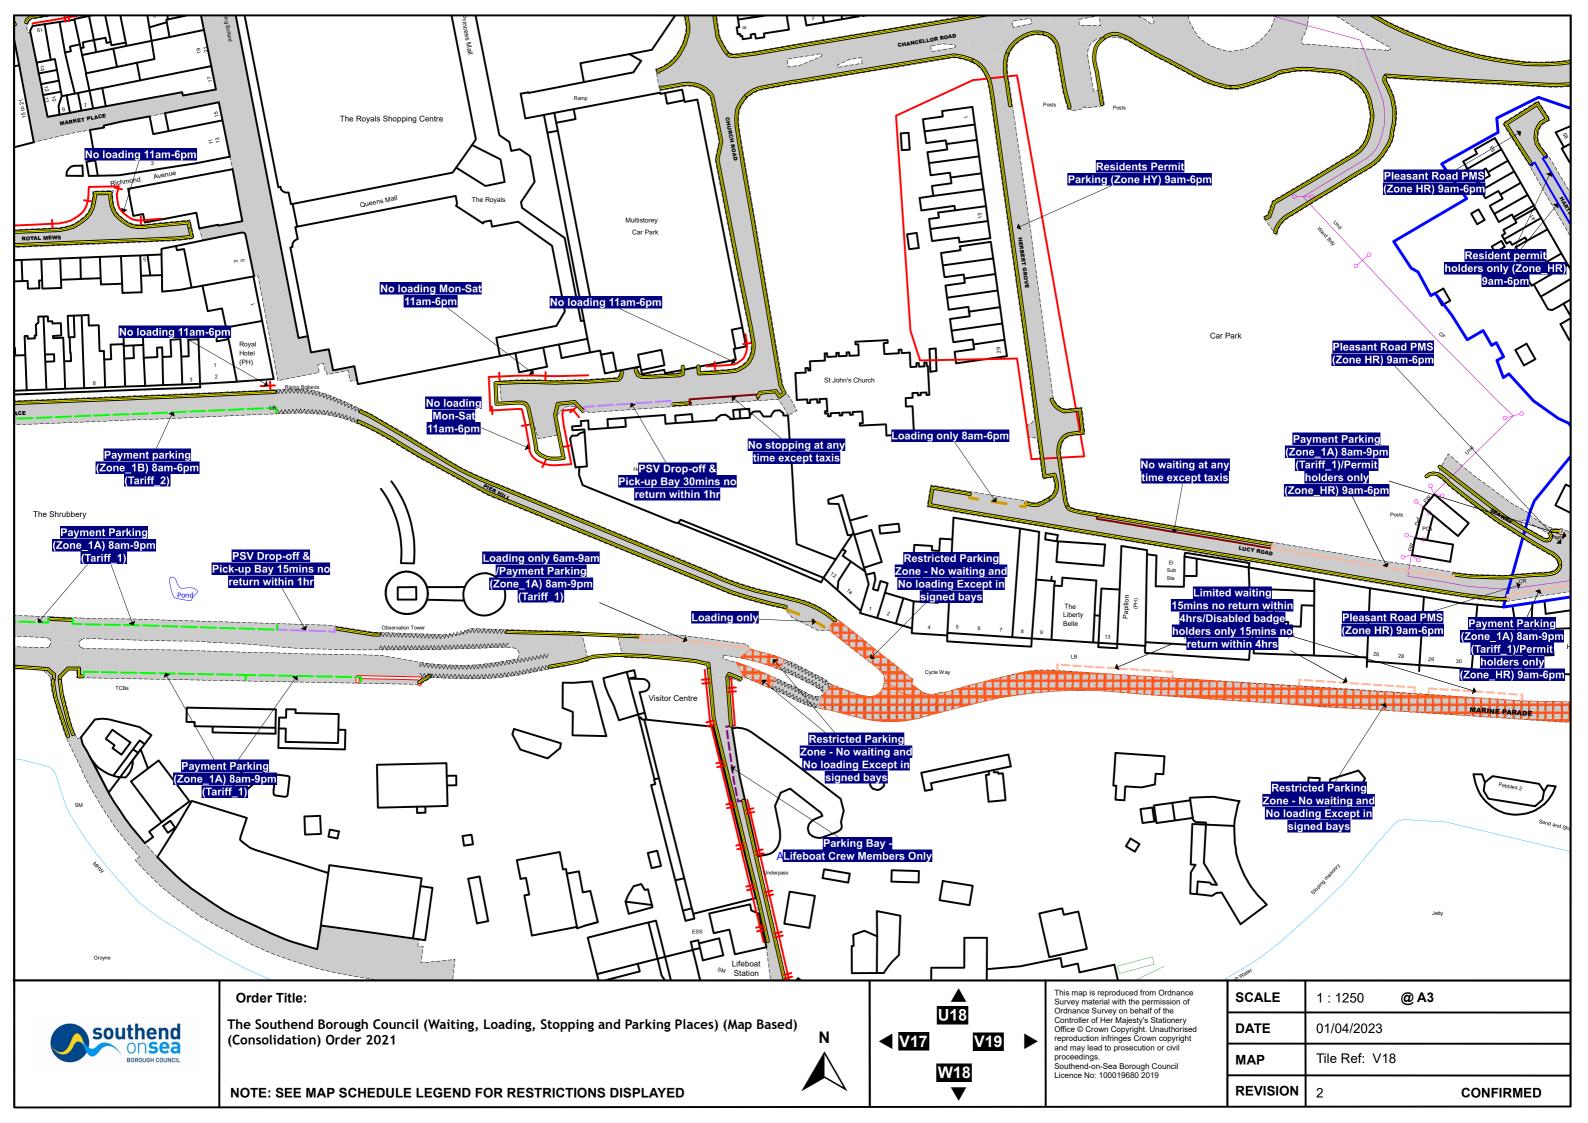

It is proposed that the chargeable period for Zone 1A will be extended, with charges applying between 8am and 9pm Monday to Sunday.

It is proposed that motorcycles be subject to the on-street parking charges in chargeable payment parking places.

It is proposed that the chargeable period for Zone 1A will be extended. Charges will apply between 8am and 9pm Monday to Sunday in Zone 1A, except for Shorefield Road Car Park and Cliffs Pavilion Car Park which will remain as Monday – Sunday 8am – 6pm.

• Charges will apply from 8am to 9pm Monday to Sunday in Zone 1A (except Shorefield Road Car Park and Cliffs Pavilion Car Park)

• Free Parking applies on Christmas Day at all locations (except those with barriers) & Small Business Day in Zones 2 & 3 car parks only.

- Increase on-street parking charges;
- Extend the chargeable period for Zone 1A, to include Monday to Sunday 8am-9pm;
- Introduce parking charges for motorcycles;
- Introduce a Tradesperson Permit for use both on and off street; and
- Introduce a charge for an on- and off-street Members Permit.
- Introduce a charge for an on-street New Church Road Permit.
- Replace the wording of Article 27(d) of The 2021 Order
- Replace map- based schedules in the appropriate Schedule to The 2021 Order by the plans set out in the appropriate Schedule of this amendment.
- Replace the charges set out in Article 5 of the 2021 Order by the corresponding charges set out in appropriate schedule of this amendment.