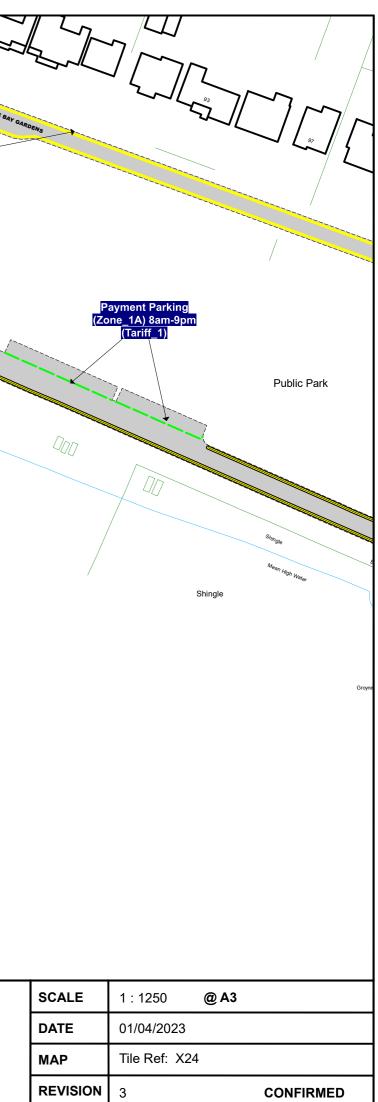

- Increase on-street parking charges;
- Extend the chargeable period for Zone 1A, to include Monday to Sunday 8am-9pm;
- Introduce parking charges for motorcycles;
- Introduce a Tradesperson Permit for use both on and off street; and
- Introduce a charge for an on- and off-street Members Permit.
- Introduce a charge for an on-street New Church Road Permit.
- Replace the wording of Article 27(d) of The 2021 Order
- Replace map- based schedules in the appropriate Schedule to The 2021 Order by the plans set out in the appropriate Schedule of this amendment.
- Replace the charges set out in Article 5 of the 2021 Order by the corresponding charges set out in appropriate schedule of this amendment.

The amendments shall come into operation on the 01 April 2023 and may be cited as THE SOUTHEND-ON-SEA CITY COUNCIL (WAITING, LOADING, STOPPING AND PARKING PLACES) (MAP BASED) (INCREASED CHARGES) (VARIOUS AMENDMENTS) AMENDMENT NO.12 ORDER 2023.