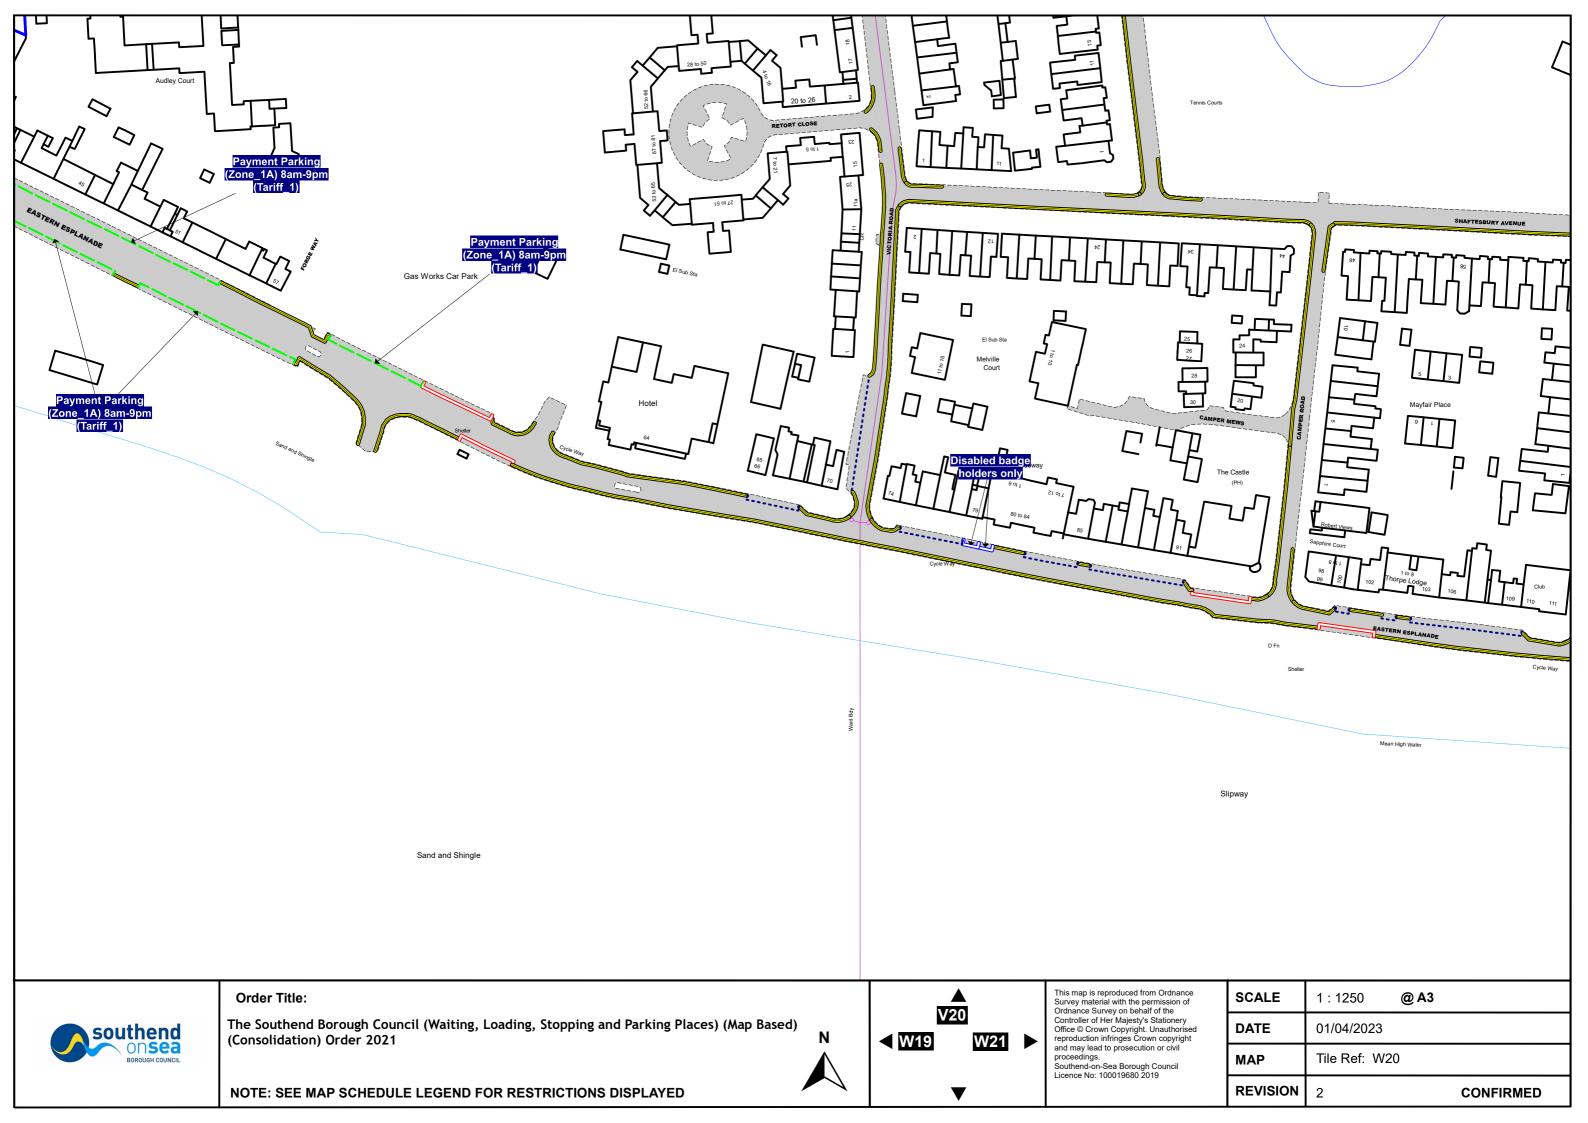

The locations affected by the changes are the same as were set out in the Notice of Proposal for this amendment.

Copies of the Order, which will come into operation on 01 April 2023, the statement of reasons for making the Order and plans showing the affected parking places can be inspected during normal office hours, inclusive for a period of six weeks from the date on which the Orders were made at the Civic Centre, Victoria Avenue, Southend-on-Sea, SS2 6ER and at <u>https://www.southend.gov.uk/tro</u>.