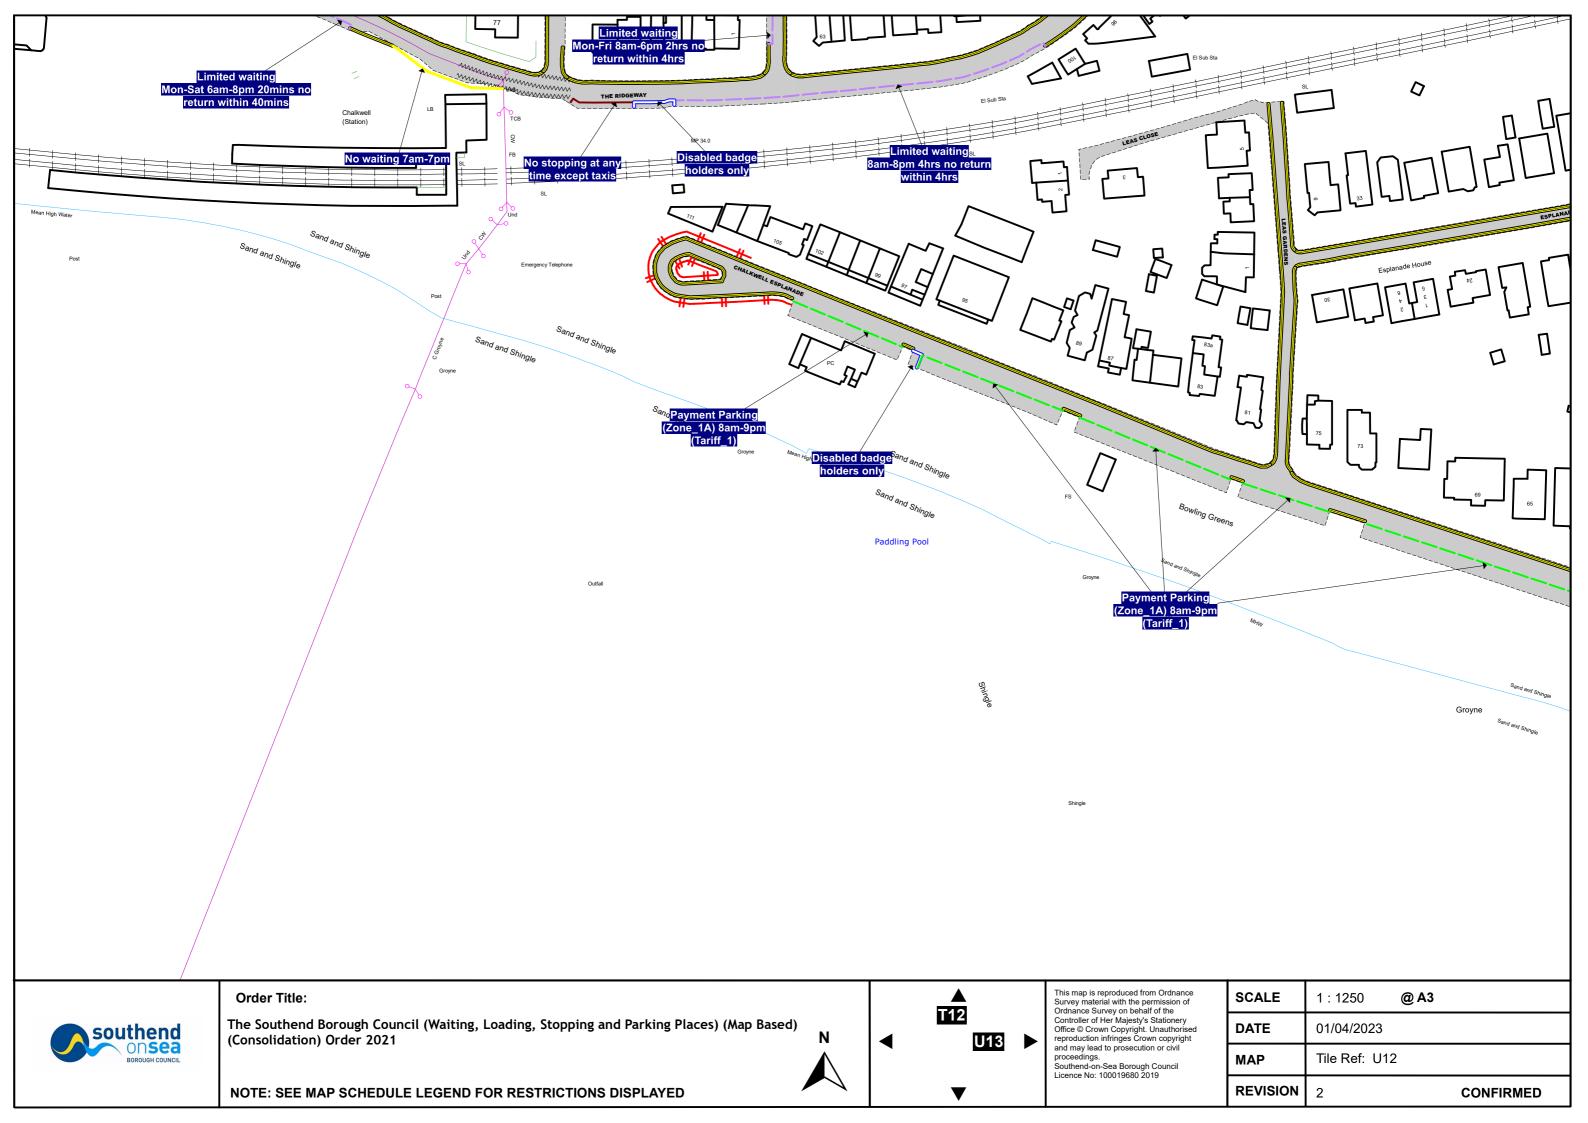

It is proposed that the chargeable period for Zone 1A will be extended, with charges applying between 8am and 9pm Monday to Sunday.

It is proposed that motorcycles be subject to the on-street parking charges in chargeable payment parking places.

It is proposed that the chargeable period for Zone 1A will be extended. Charges will apply between 8am and 9pm Monday to Sunday in Zone 1A, except for Shorefield Road Car Park and Cliffs Pavilion Car Park which will remain as Monday – Sunday 8am – 6pm.

• Charges will apply from 8am to 9pm Monday to Sunday in Zone 1A (except Shorefield Road Car Park and Cliffs Pavilion Car Park)

• Free Parking applies on Christmas Day at all locations (except those with barriers) & Small Business Day in Zones 2 & 3 car parks only.