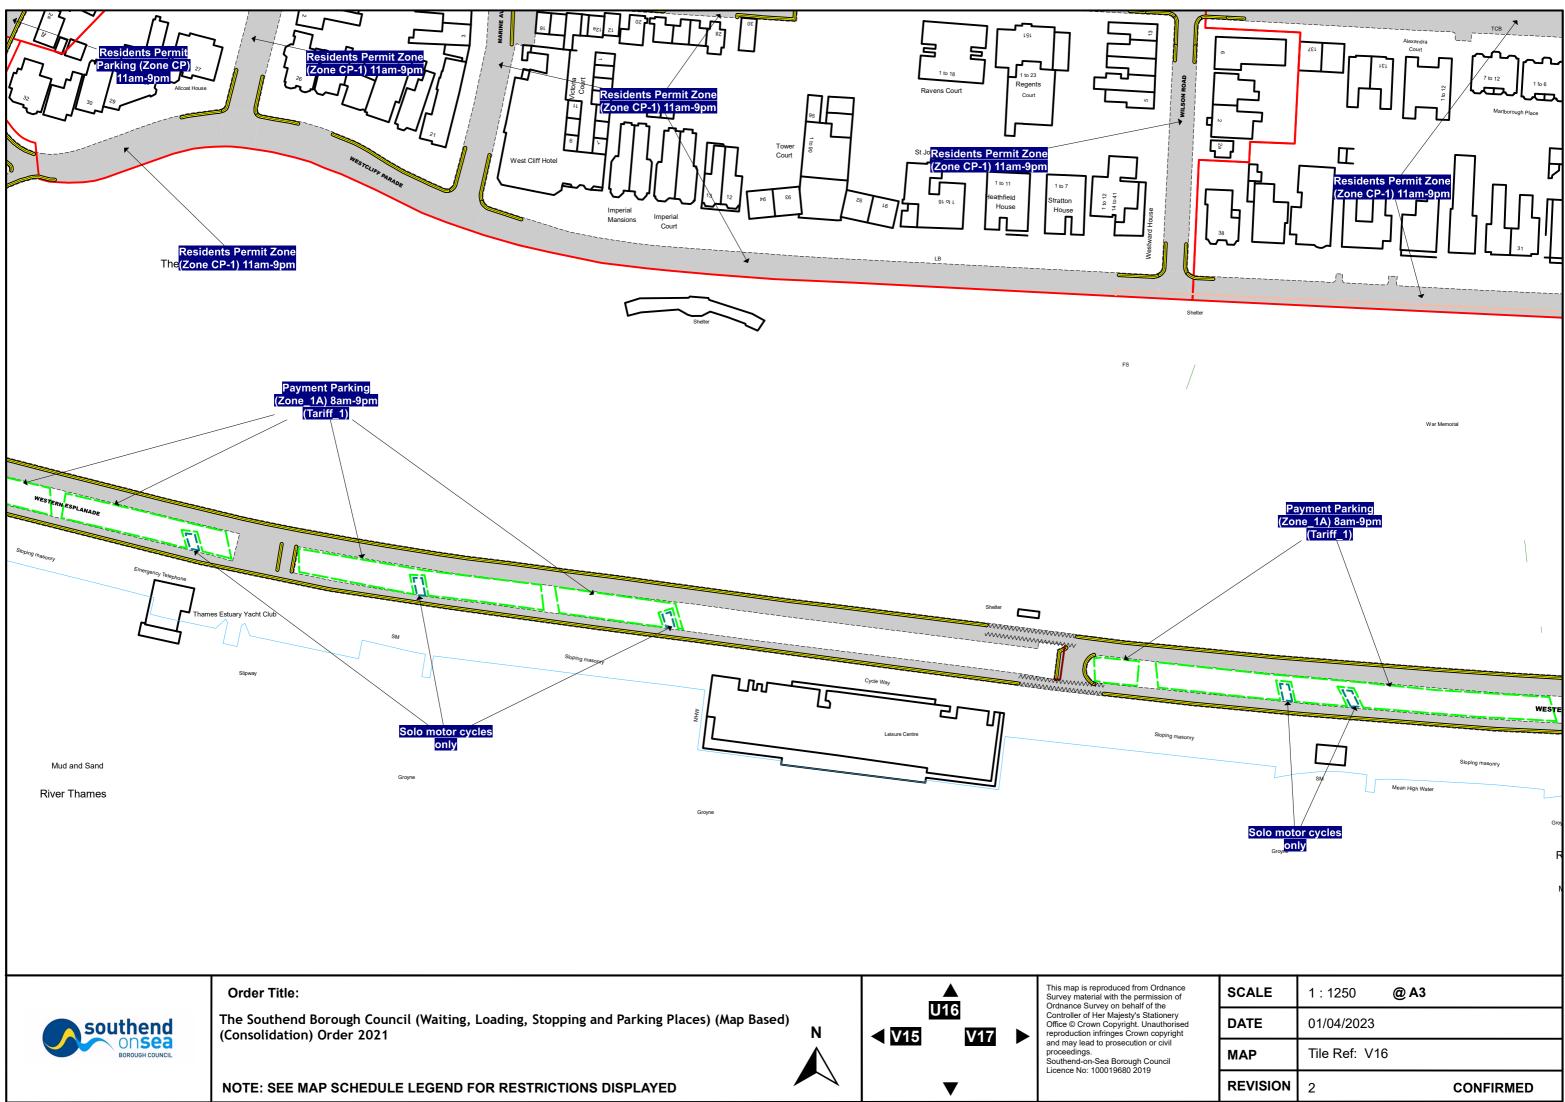

It is proposed that the chargeable period for Zone 1A will be extended, with charges applying between 8am and 9pm Monday to Sunday.

It is proposed that motorcycles be subject to the on-street parking charges in chargeable payment parking places.

It is proposed that the chargeable period for Zone 1A will be extended. Charges will apply between 8am and 9pm Monday to Sunday in Zone 1A, except for Shorefield Road Car Park and Cliffs Pavilion Car Park which will remain as Monday – Sunday 8am – 6pm.

• Charges will apply from 8am to 9pm Monday to Sunday in Zone 1A (except Shorefield Road Car Park and Cliffs Pavilion Car Park)

• Free Parking applies on Christmas Day at all locations (except those with barriers) & Small Business Day in Zones 2 & 3 car parks only.