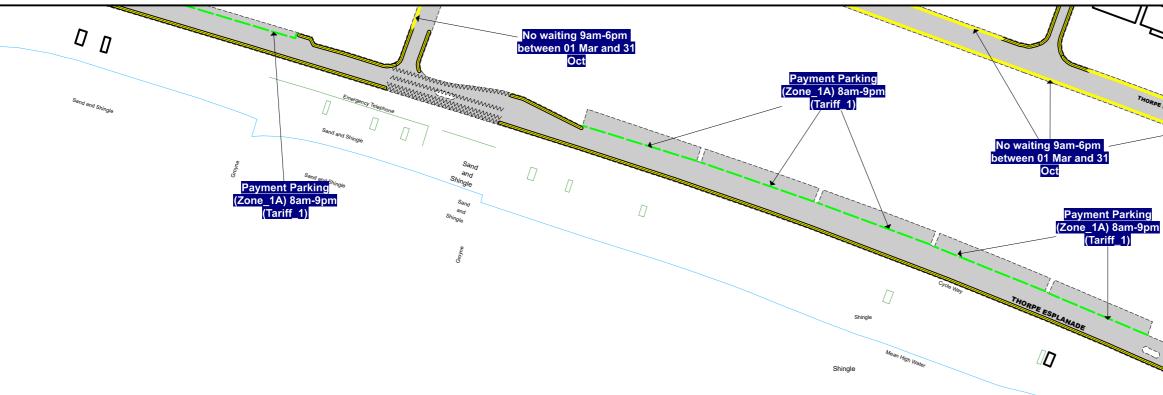

- Increase on-street parking charges;
- Extend the chargeable period for Zone 1A, to include Monday to Sunday 8am-9pm;
- Introduce parking charges for motorcycles;
- Introduce a Tradesperson Permit for use both on and off street; and
- Introduce a charge for an on- and off-street Members Permit.
- Introduce a charge for an on-street New Church Road Permit.
- Replace the wording of Article 27(d) of The 2021 Order
- Replace map- based schedules in the appropriate Schedule to The 2021 Order by the plans set out in the appropriate Schedule of this amendment.
- Replace the charges set out in Article 5 of the 2021 Order by the corresponding charges set out in appropriate schedule of this amendment.

The amendments shall come into operation on the 01 April 2023 and may be cited as THE SOUTHEND-ON-SEA CITY COUNCIL (WAITING, LOADING, STOPPING AND PARKING PLACES) (MAP BASED) (INCREASED CHARGES) (VARIOUS AMENDMENTS) AMENDMENT NO.12 ORDER 2023.