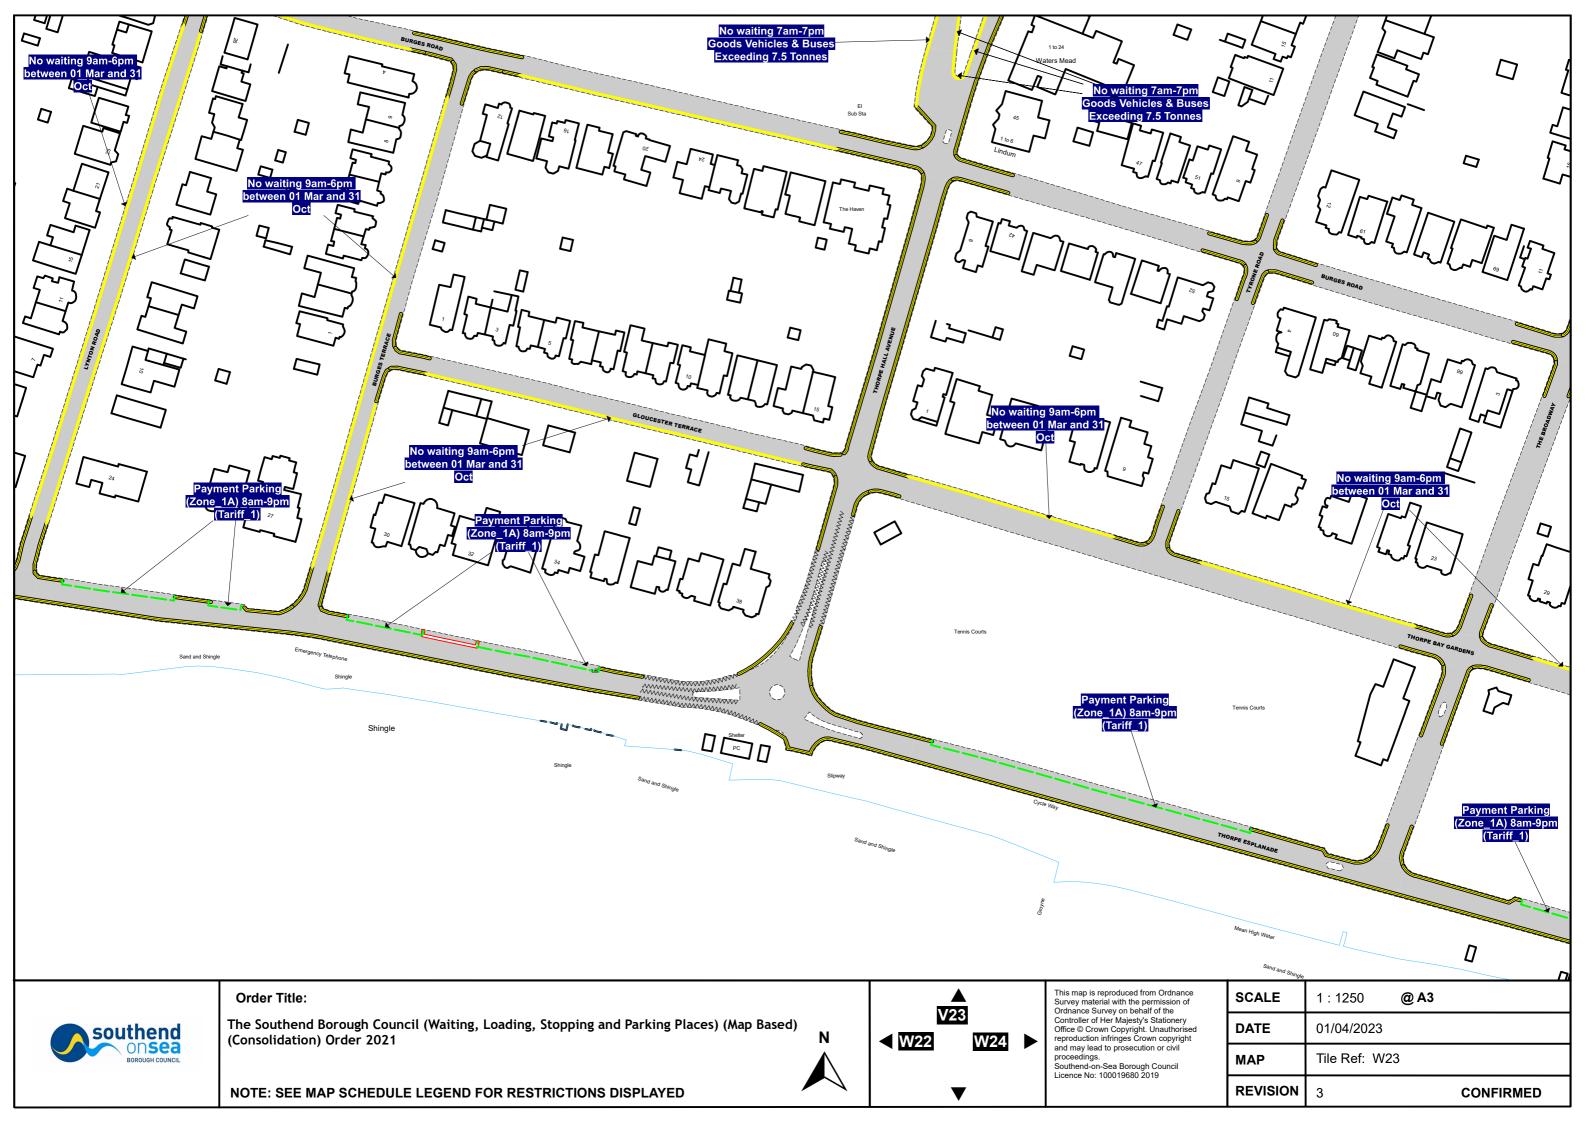

The locations affected by the changes are the same as were set out in the Notice of Proposal for this amendment.

Copies of the Order, which will come into operation on 01 April 2023, the statement of reasons for making the Order and plans showing the affected parking places can be inspected during normal office hours, inclusive for a period of six weeks from the date on which the Orders were made at the Civic Centre, Victoria Avenue, Southend-on-Sea, SS2 6ER and at <u>https://www.southend.gov.uk/tro</u>.