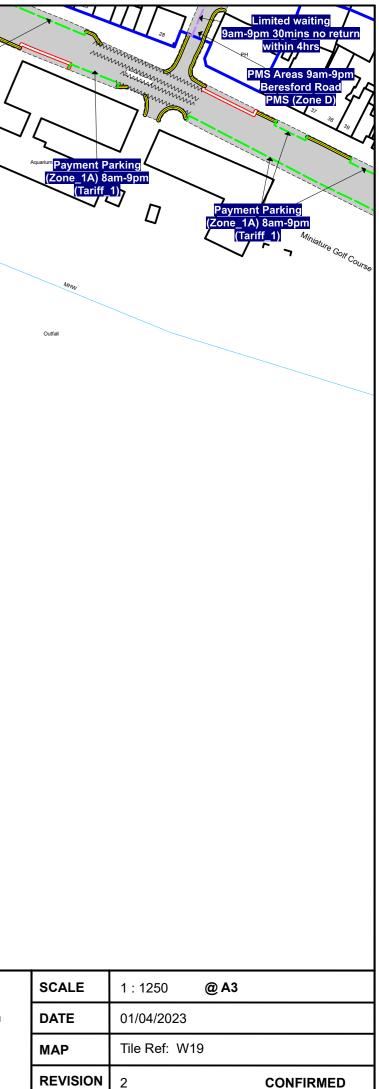

The locations affected by the changes are the same as were set out in the Notice of Proposal for this amendment.

Copies of the Order, which will come into operation on 01 April 2023, the statement of reasons for making the Order and plans showing the affected parking places can be inspected during normal office hours, inclusive for a period of six weeks from the date on which the Orders were made at the Civic Centre, Victoria Avenue, Southend-on-Sea, SS2 6ER and at <u>https://www.southend.gov.uk/tro</u>.